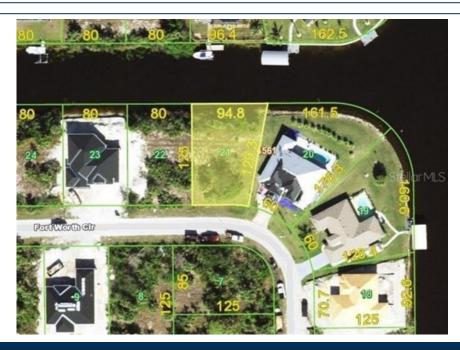

## 14510 Fort Worth Cir, Port Charlotte, FL 33981

- » MLS #: D6142329
- » Land | Lot: 10,454 ft<sup>2</sup>
- » More Info: 14510FortWorthCir.IsForSale.com

Misty Raines PA 941.724.1989 mistyraines@michaelsaunders.com http://MistyRaines.michaelsaunders.com

## Michael Saunders & Company.

Sales Office 1200 S McCall Rd Englewood, FL 34223 (941) 473-7750

Remarks

Under contract-accepting backup offers. WELCOME to South Gulf Cove, an active waterfront community with an OPTIONAL HOA. 14510 Forth Worth Circle can promise sunshine and salty breezes on this beautiful SALTWATER front canal lot on the Maysville waterway. This lot is in a NON scrub jay zone and features an amazing 95 FEET OF WATERFRONT, only 3 bridges to the St Paul waterway and out to the Myakka River leading to the Gulf of America. South Gulf Cove residence enjoy boating through the waterways leading to the Myakka River and Charlotte Harbor and out to the Gulf of America, where you will experience world class fishing, boating, annual boat races and many renowned beaches or sandbars. You are centrally located near activities for many lifestyles such as Golf Courses, Clubs, Tampa Bay Rays, Stone Crabs, Atlanta Braves, Fairs, unlimited local and community events, many wonderful Restaurants, shopping and so much more that meet your expectations of living the Florida lifestyle. Boca Grande, or Englewoods 4 beaches, are a short drive. Choose from 4 Airports in a range from 30 minutes to 2 hours making travel a breeze or nicking un those quests you are sure to have. CALL TODAY!